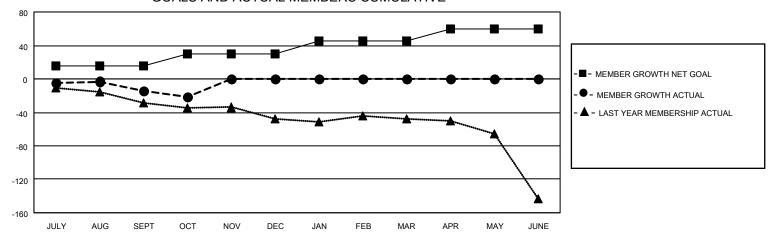

## District 1 D

| Clubs         |               |             |               | Members               |                        |                         |                                                    |  |
|---------------|---------------|-------------|---------------|-----------------------|------------------------|-------------------------|----------------------------------------------------|--|
|               | RESULTS FO    | R 2020-2021 |               | RESULTS FOR 2020-2021 |                        |                         |                                                    |  |
| QUARTER       | NEW CLUB GOAL | NEW CLUBS   | DROPPED CLUBS | QUARTER MEMB          | SER GROWTH NET<br>GOAL | MEMBER GROWTH<br>ACTUAL | DROPPED<br>MEMBERS ACTUAI<br>(including transfers) |  |
| JULY/AUG/SEPT | 0             | 0           | 0             | JULY/AUG/SEPT         | 15                     | 20                      | 29                                                 |  |
| OCT/NOV/DEC   | 1             | 0           | 0             | OCT/NOV/DEC           | 15                     | 3                       | 10                                                 |  |
| JAN/FEB/MAR   | 0             | 0           | 0             | JAN/FEB/MAR           | 15                     | 0                       | 0                                                  |  |
| APR/MAY/JUNE  | 0             | 0           | 0             | APR/MAY/JUNE          | 15                     | 0                       | 0                                                  |  |

## GOALS AND ACTUAL MEMBERS CUMULATIVE

| DROPPED CLUBS: 0 |    | 9 CLUBS OF 53 ADDED 1 OR MORE<br>NEW MEMBERS | GENDER DISTRIBUTION  MALE 1,199 (73.60%) |                                         |     |
|------------------|----|----------------------------------------------|------------------------------------------|-----------------------------------------|-----|
| DROPPED MEMBERS  |    |                                              | FEMALE                                   | 430 (26.40%)                            |     |
| DECEASED         | 7  | CLICK HERE FOR CUMULATIVE                    | TOTAL FAMILY UNIT MEMBERS                |                                         | 250 |
| CLUB CANCELLED   | 0  | MEMBERSHIP DATA                              |                                          | 2 2 2 2 2 2 2 2 2 2 2 2 2 2 2 2 2 2 2 2 | 126 |
| OTHER            | 32 |                                              | FAMILY MEMBERS PAYING HALF 126           |                                         | 120 |
| TOTAL            | 39 |                                              |                                          |                                         |     |